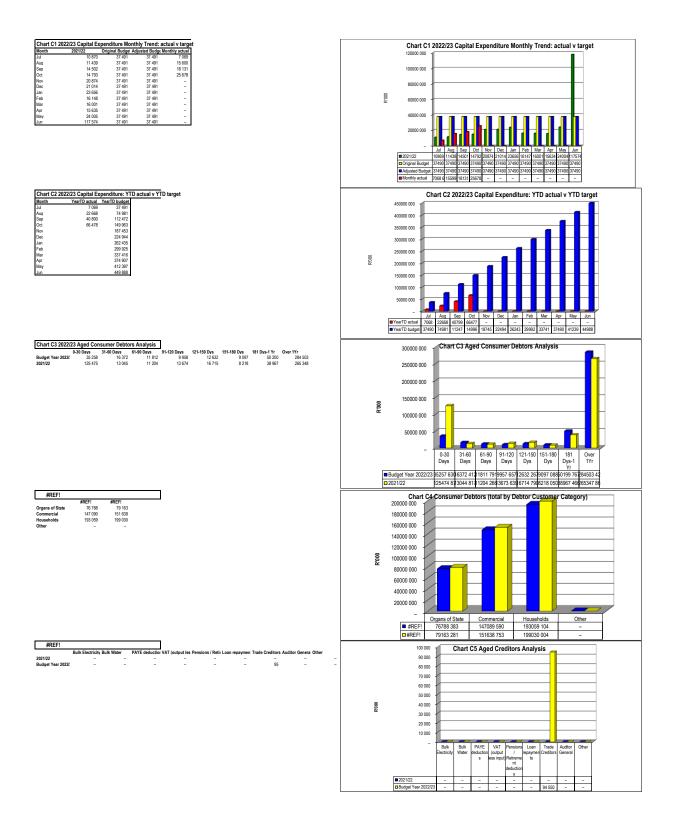

## LIM344 - Table C1 Monthly Budget Statement Summary - M04 October

|                                                                                                                                                                                                                                                                                       | 2021/22                     |                          |                          |                   | Budget Year 2  |                        |                              |                        |                          |
|---------------------------------------------------------------------------------------------------------------------------------------------------------------------------------------------------------------------------------------------------------------------------------------|-----------------------------|--------------------------|--------------------------|-------------------|----------------|------------------------|------------------------------|------------------------|--------------------------|
| Description                                                                                                                                                                                                                                                                           | Audited<br>Outcome          | Original<br>Budget       | Adjusted<br>Budget       | Monthly<br>Actual | YearTD actual  | YearTD<br>budget       | YTD<br>variance              | YTD<br>variance        | Full Year<br>Forecast    |
| R thousands                                                                                                                                                                                                                                                                           |                             |                          |                          |                   |                |                        |                              | %                      |                          |
| Financial Performance                                                                                                                                                                                                                                                                 |                             |                          |                          |                   |                |                        |                              |                        |                          |
| Property rates                                                                                                                                                                                                                                                                        | 96 261                      | 100 453                  | 100 453                  | 8 056             | 32 425         | 33 484                 | (1 059)                      | -3%                    | 100 453                  |
| Service charges                                                                                                                                                                                                                                                                       | 402 489                     | 511 136                  | 511 136                  | 29 237            | 24 664         | 170 379                | (145 714)                    | -86%                   | 511 136                  |
| Investment revenue                                                                                                                                                                                                                                                                    | 6 914                       | 6 731                    | 6 731                    | 630               | 3 175          | 2 244                  | 931                          | 41%                    | 6 731                    |
| Transfers and subsidies                                                                                                                                                                                                                                                               | 431 877                     | 466 925                  | 466 925                  | -                 | 173 896        | 155 642                | 18 254                       | 12%                    | 466 925                  |
| Other own revenue                                                                                                                                                                                                                                                                     | 70 459                      | 148 984                  | 148 984                  | 6 164             | 24 407         | 49 661                 | (25 254)                     | -51%                   | 148 984                  |
| Total Revenue (excluding capital transfers and                                                                                                                                                                                                                                        | 1 008 000                   | 1 234 229                | 1 234 229                | 44 087            | 258 568        | 411 410                | (152 842)                    | -37%                   | 1 234 229                |
| contributions)                                                                                                                                                                                                                                                                        | 004.000                     |                          |                          | 00.000            | 02.402         | 440 500                | (05.000)                     | 040/                   | 255 504                  |
| Employee costs                                                                                                                                                                                                                                                                        | 284 608                     | 355 501                  | 355 501                  | 23 202            | 93 493         | 118 500                | (25 008)                     | -21%                   | 355 501                  |
| Remuneration of Councillors                                                                                                                                                                                                                                                           | 28 071                      | 29 444                   | 29 444                   | 2 292             | 9 391          | 9 815                  | (424)                        | -4%                    | 29 444                   |
| Depreciation & asset impairment                                                                                                                                                                                                                                                       | 137 431                     | 120 000                  | 120 000                  | 11 546            | 40 524         | 40 000                 | 524                          | 1%                     | 120 000                  |
| Finance charges                                                                                                                                                                                                                                                                       | 3 255                       | 9 707                    | 9 707                    | -                 | -              | 3 236                  | (3 236)                      | -100%                  | 9 707                    |
| Inventory consumed and bulk purchases                                                                                                                                                                                                                                                 | 337 829                     | 360 671                  | 340 071                  | 25 485            | 105 812        | 120 224                | (14 412)                     | -12%                   | 360 671                  |
| Transfers and subsidies                                                                                                                                                                                                                                                               | -                           | -                        | -                        | -                 | -              | -                      | -                            |                        | -                        |
| Other expenditure                                                                                                                                                                                                                                                                     | 322 838                     | 330 016                  | 350 616                  | 25 448            | 128 166        | 110 005                | 18 161                       | 17%                    | 330 016                  |
| Total Expenditure                                                                                                                                                                                                                                                                     | 1 114 031                   | 1 205 339                | 1 205 339                | 87 973            | 377 386        | 401 780                | (24 394)                     | -6%                    | 1 205 339                |
| Surplus/(Deficit)<br>Transfers and subsidies - capital (monetary allocations)<br>(National / Provincial and District)                                                                                                                                                                 | <b>(106 032)</b><br>125 064 | <b>28 889</b><br>106 890 | <b>28 889</b><br>106 890 | (43 886)<br>–     | (118 818)<br>– | <b>9 630</b><br>35 630 | <b>(128 448)</b><br>(35 630) | <b>-1334%</b><br>-100% | <b>28 889</b><br>106 890 |
| Transfers and subsidies - capital (monetary allocations)<br>(National / Provincial Departmental Agencies,<br>Households, Non-profit Institutions, Private Enterprises,<br>Public Corporatons, Higher Educational Institutions) &<br>Transfers and subsidies - capital (in-kind - all) |                             |                          |                          |                   |                |                        |                              |                        |                          |
| Surplus/(Deficit) after capital transfers & contributions                                                                                                                                                                                                                             | 4 205<br><b>23 237</b>      | <br>135 779              | <br>135 779              | (43 886)          | <br>(118 818)  | <br>45 260             | _<br>(164 078)               | -363%                  | <br>135 779              |
| Share of surplus/ (deficit) of associate                                                                                                                                                                                                                                              | -                           | -                        | -                        | -                 | -              | -                      | -                            |                        | -                        |
| Surplus/ (Deficit) for the year                                                                                                                                                                                                                                                       | 23 237                      | 135 779                  | 135 779                  | (43 886)          | (118 818)      | 45 260                 | (164 078)                    | -363%                  | 135 779                  |
| Capital expenditure & funds sources                                                                                                                                                                                                                                                   |                             |                          |                          |                   |                |                        |                              |                        |                          |
| Capital expenditure                                                                                                                                                                                                                                                                   | 306 511                     | 449 388                  | 449 388                  | 25 678            | 66 478         | 149 796                | (83 318)                     | -56%                   | 449 388                  |
| Capital transfers recognised                                                                                                                                                                                                                                                          | 93 555                      | 106 890                  | 106 890                  | 7 782             | 20 497         | 35 630                 | (15 133)                     | -42%                   | 106 890                  |
| Borrowing                                                                                                                                                                                                                                                                             | -                           | -                        | -                        | -                 | -              | -                      | -                            |                        | -                        |
| Internally generated funds                                                                                                                                                                                                                                                            | 72 536                      | 342 998                  | 342 998                  | 17 802            | 39 591         | 114 333                | (74 742)                     | -65%                   | 342 998                  |
| Total sources of capital funds                                                                                                                                                                                                                                                        | 166 091                     | 449 888                  | 449 888                  | 25 584            | 60 088         | 149 963                | (89 875)                     | -60%                   | 449 888                  |
| Financial position                                                                                                                                                                                                                                                                    |                             |                          |                          |                   |                |                        |                              |                        |                          |
| Total current assets                                                                                                                                                                                                                                                                  | 774 146                     | 442 673                  | 442 673                  |                   | 565 300        |                        |                              |                        | 442 673                  |
| Total non current assets                                                                                                                                                                                                                                                              | 1 729 788                   | 2 736 852                | 2 736 852                |                   | 1 750 594      |                        |                              |                        | 2 736 852                |
| Total current liabilities                                                                                                                                                                                                                                                             | 536 686                     | 160 040                  | 160 040                  |                   | 454 694        |                        |                              |                        | 160 040                  |
| Total non current liabilities                                                                                                                                                                                                                                                         | 128 594                     | 121 789                  | 121 789                  |                   | 141 365        |                        |                              |                        | 121 789                  |
| Community wealth/Equity                                                                                                                                                                                                                                                               | 1 838 654                   | 2 897 696                | 2 897 696                |                   | 1 719 835      |                        |                              |                        | 2 897 696                |
|                                                                                                                                                                                                                                                                                       | 1 000 001                   | 2 001 000                | 2007 000                 |                   |                |                        |                              |                        | 2001 000                 |
| <u>Cash flows</u>                                                                                                                                                                                                                                                                     | 20.074                      | 457 700                  | 457 700                  | (40.004)          | (444.057)      | 450 500                | 004 450                      | 4700/                  | 457 700                  |
| Net cash from (used) operating                                                                                                                                                                                                                                                        | 32 271                      | 457 796                  | 457 796                  | (49 321)          | ````           | 152 599                | 264 456                      | 173%                   | 457 796                  |
| Net cash from (used) investing                                                                                                                                                                                                                                                        | (217 475)                   | (449 888)                | (449 888)                | (27 430)          | ````           | (149 963)              | (71 130)                     | 47%                    | (449 888)                |
| Net cash from (used) financing                                                                                                                                                                                                                                                        | (71)                        | -                        | -                        | (150)             |                | -                      | 228                          | #DIV/0!                | -                        |
| Cash/cash equivalents at the month/year end                                                                                                                                                                                                                                           | 20 512                      | 151 560                  | 151 560                  | -                 | 10 406         | 146 288                | 135 882                      | 93%                    | 209 231                  |
| Debtors & creditors analysis                                                                                                                                                                                                                                                          | 0-30 Days                   | 31-60 Days               | 61-90 Days               | 91-120 Days       | 121-150 Dys    | 151-180 Dys            | 181 Dys-1<br>Yr              | Over 1Yr               | Total                    |
|                                                                                                                                                                                                                                                                                       |                             | 1                        |                          |                   |                |                        |                              |                        |                          |
| Debtors Age Analysis                                                                                                                                                                                                                                                                  |                             |                          |                          |                   |                |                        |                              |                        |                          |
| -                                                                                                                                                                                                                                                                                     | 35 258                      | 16 372                   | 11 812                   | 9 958             | 12 632         | 9 097                  | 50 200                       | 284 503                | 429 832                  |
| Debtors Age Analysis                                                                                                                                                                                                                                                                  | 35 258                      | 16 372                   | 11 812                   | 9 958             | 12 632         | 9 097                  | 50 200                       | 284 503                | 429 832                  |